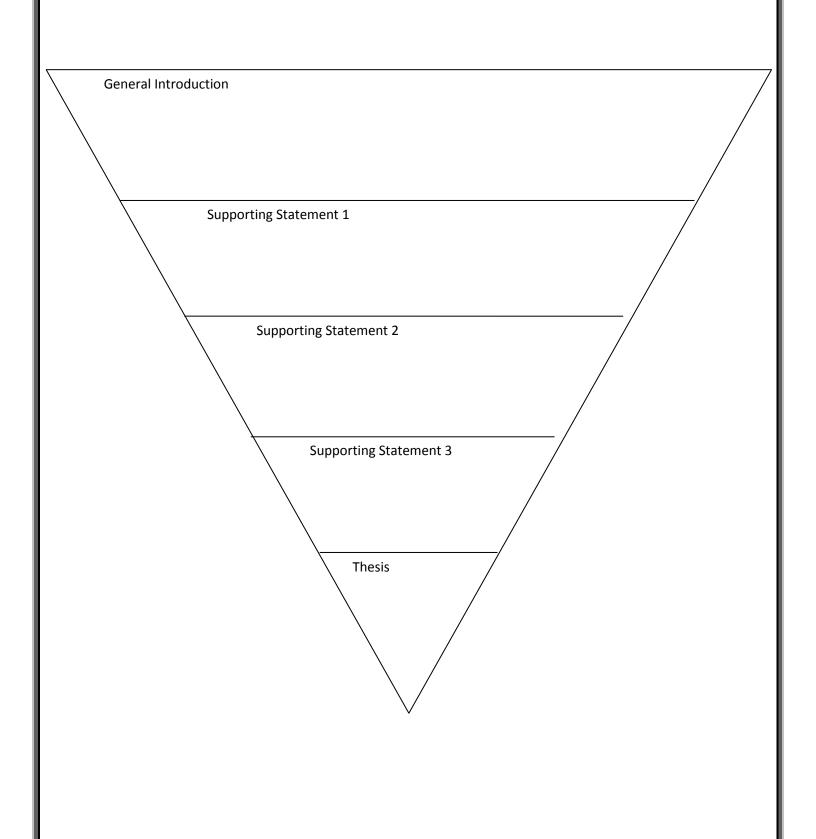

### 5 Paragraph Expository Essay Structure

General Information to Specific Assertion(s)

General Introduction
Supporting Statement 1
Supporting Statement 2
Supporting Statement 3
Thesis

Assertion #1 with a Logical Flow of ideas